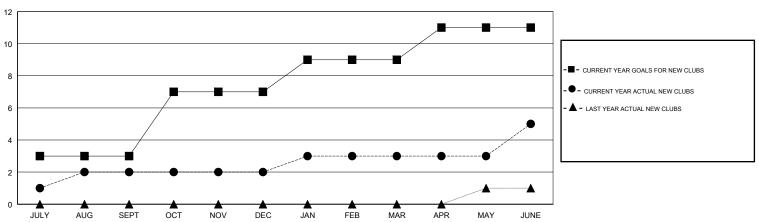

### GOALS AND ACTUAL NEW CLUBS CUMULATIVE

### **LOCATION PHILIPPINES**

**GMT CA** 

| Clubs                 |               |           |               | Members               |                           |                         |                                              |
|-----------------------|---------------|-----------|---------------|-----------------------|---------------------------|-------------------------|----------------------------------------------|
| RESULTS FOR 2018-2019 |               |           |               | RESULTS FOR 2018-2019 |                           |                         |                                              |
| QUARTER               | NEW CLUB GOAL | NEW CLUBS | DROPPED CLUBS | QUARTER               | MEMBER GROWTH NET<br>GOAL | MEMBER GROWTH<br>ACTUAL | DROPPED MEMBERS ACTUAL (including transfers) |
| JULY/AUG/SEPT         | 3             | 2         | 0             | JULY/AUG/SEPT         | 70                        | 74                      | 16                                           |
| OCT/NOV/DEC           | 4             | 0         | 2             | OCT/NOV/DEC           | 110                       | 38                      | 99                                           |
| JAN/FEB/MAR           | 2             | 1         | 0             | JAN/FEB/MAR           | 30                        | 73                      | 39                                           |
| APR/MAY/JUNE          | 2             | 2         | 2             | APR/MAY/JUNE          | 230                       | 85                      | 106                                          |