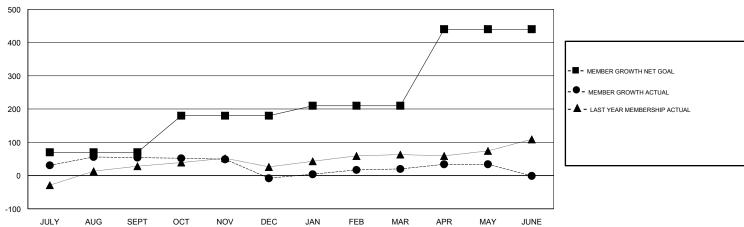

## GOALS AND ACTUAL MEMBERS CUMULATIVE

| DROPPED CLUBS: 4  DROPPED MEMBERS |     | 30 CLUBS OF 40 ADDED 1 OR MORE NEW MEMBERS | GENDER DISTRIBUTION  MALE 582 (44.16%)  FEMALE 736 (55.84%)  Women Percentage Fiscal Year Goal: 50% |     |  |
|-----------------------------------|-----|--------------------------------------------|-----------------------------------------------------------------------------------------------------|-----|--|
| DECEASED                          | 8   | CLICK HERE FOR CUMULATIVE                  | TOTAL FAMILY UNIT MEMBERS                                                                           |     |  |
| CLUB CANCELLED                    | 80  | MEMBERSHIP DATA                            |                                                                                                     | 225 |  |
| OTHER                             | 172 |                                            | FAMILY MEMBERS PAYING HALF DUES                                                                     | 235 |  |
| TOTAL                             | 260 |                                            |                                                                                                     |     |  |

### **LOCATION PHILIPPINES**

**GMT CA** 

| Clubs                 |               |           |               | Members               |                           |                         |                                              |
|-----------------------|---------------|-----------|---------------|-----------------------|---------------------------|-------------------------|----------------------------------------------|
| RESULTS FOR 2018-2019 |               |           |               | RESULTS FOR 2018-2019 |                           |                         |                                              |
| QUARTER               | NEW CLUB GOAL | NEW CLUBS | DROPPED CLUBS | QUARTER               | MEMBER GROWTH NET<br>GOAL | MEMBER GROWTH<br>ACTUAL | DROPPED MEMBERS ACTUAL (including transfers) |
| JULY/AUG/SEPT         | 3             | 2         | 0             | JULY/AUG/SEPT         | 70                        | 74                      | 16                                           |
| OCT/NOV/DEC           | 4             | 0         | 2             | OCT/NOV/DEC           | 110                       | 38                      | 99                                           |
| JAN/FEB/MAR           | 2             | 1         | 0             | JAN/FEB/MAR           | 30                        | 73                      | 39                                           |
| APR/MAY/JUNE          | 2             | 2         | 2             | APR/MAY/JUNE          | 230                       | 85                      | 106                                          |